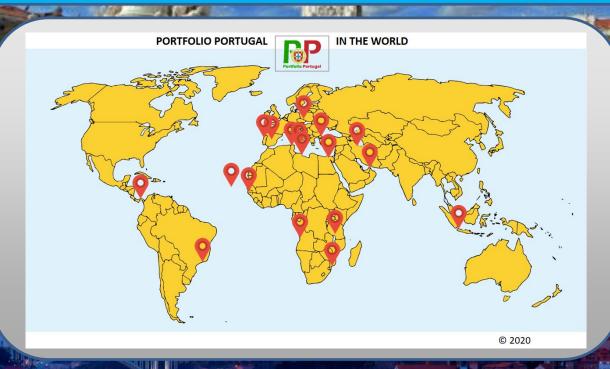

#### Welcome!

Portfolio Portugal, Lda. is a company established in 2015 but with decades of know-how from its Board of Directors.

Even though we are based in Portugal, we are present in several other countries, like Angola, Brazil, Cape Verde, Egypt, Gambia, Indonesia, Iran, Libya, Malta, Mozambique, Oman, Panama, Poland, Spain, Tunisia and Turkey.

# PORTFOLIO PORTUGAL IN THE WORLD