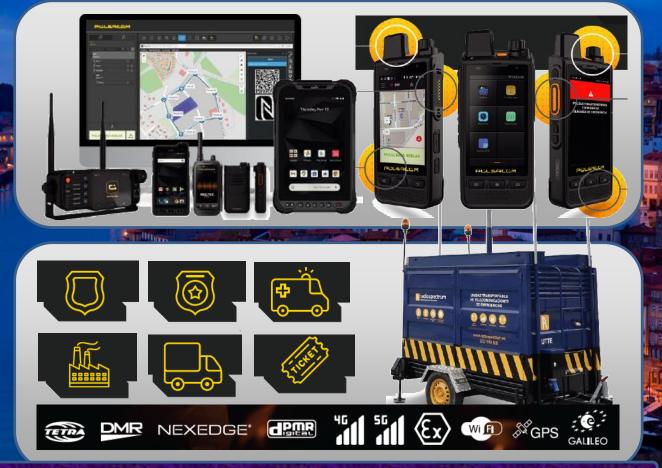

# **ELECTRICAL MOBILITY**

**CRITICAL COMMUNICATIONS** 

# PLLSACOM®

FUSION OF THE BEST OF RADIO TELEPHONY
AND MOBILE PHONE.
APP COMPATIBLE WITH IOS AND ANDROID.
"WHEN EVERYTHING ELSE FAILS,
FAILURE IS NOT AN OPTION"